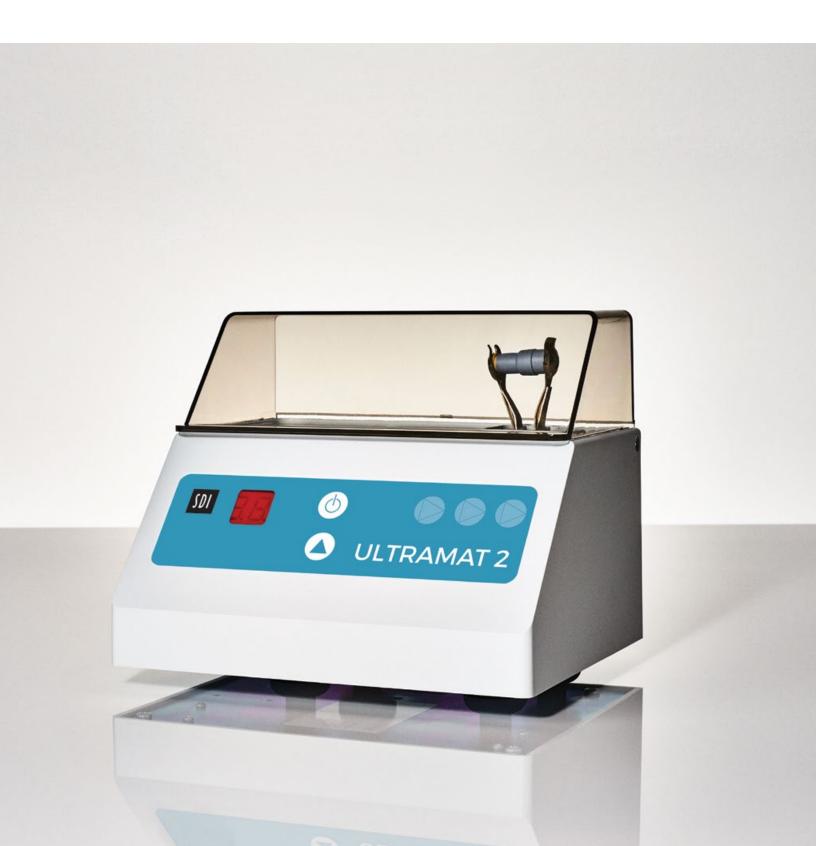

# HIGH SPEED, MULTI-USE TRITURATOR

The Ultramat 2, offers extremely precise, consistent and accurate trituration. Furthermore, it can be used with most encapsulated dental materials. With a high energy output, it has a mixing frequency of 4600 oscillations per minute but uses remarkably little power. Best of all due to it's robust and reliable construction, the 5 year warranty assures your purchase is a long lasting investment.

# MULTI-USE MIXER

The multi-use Ultramat 2 is suitable for all types and brands of glass ionomer, amalgam and cement capsules.

SOI

ULTRAM

# SAFETY FEATURE

The micro-switch automatically halts trituration when the lid of the Ultramat 2 is lifted.

## SIMPLE TOUCH CONTROL SYSTEM