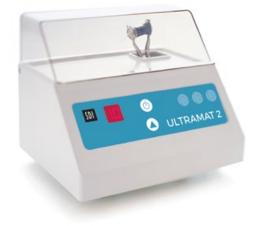

# HIGH SPEED, MULTI-USE TRITURATOR

The Ultramat 2, offers extremely precise, consistent and accurate trituration. Furthermore, it can be used with most encapsulated dental materials. With a high energy output, it has a mixing frequency of 4600 oscillations per minute but uses remarkably little power. Best of all due to it's robust and reliable construction, the 5 year warranty assures your purchase is a long lasting investment.

# MULTI-USE MIXER

The multi-use Ultramat 2 is suitable for all types and brands of glass ionomer, amalgam and cement capsules.

SOI

ULTRAM

# SAFETY FEATURE

The micro-switch automatically halts trituration when the lid of the Ultramat 2 is lifted.